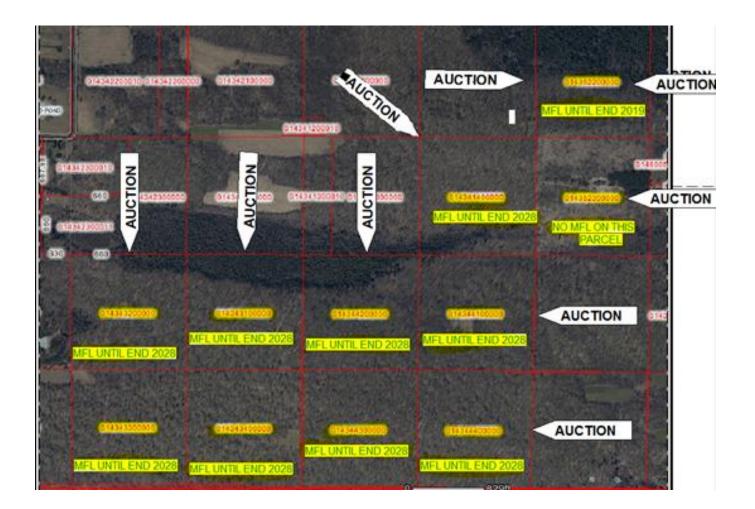

## Full Draw 365: N2767 Fairview Road Tigerton, WI 54486.

Detailed Parcel Map with MFL notation from the Forrester Services in regard to:

One cutting may be taken while in MFL.

One parcel ends 12-31-2019 (4 years)

The rest end in 12-31-2028 (13 years)

All parcels have an additional 3 year extension after the MFL terminates, to take the cutting off with a one year extension to finish if weather prohibits finishing.